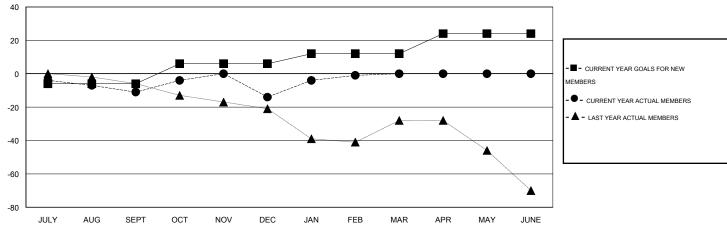

### GOALS AND ACTUAL MEMBERS CUMULATIVE

| DROPPED CLUBS: 0                |              | 15 CLUBS OF 33 ADDED 1 OR MORE<br>NEW MEMBERS | GENDER DISTRIBUTION  MALE 607 (69.06%) |              |           |
|---------------------------------|--------------|-----------------------------------------------|----------------------------------------|--------------|-----------|
| DROPPED MEMBERS                 |              |                                               | FEMALE                                 | 272 (30.94%) |           |
| DECEASED  CLUB CANCELLED  OTHER | 6<br>0<br>40 | CLICK HERE FOR HEALTH ASSESSMENT DATA         | FAMILY UNIT MEMBERS HEAD OF HOUSEHOLD  |              | 167<br>82 |
| TOTAL                           | 46           |                                               | NON-HEAD OF HOUSEHOL                   | _D           | 85        |